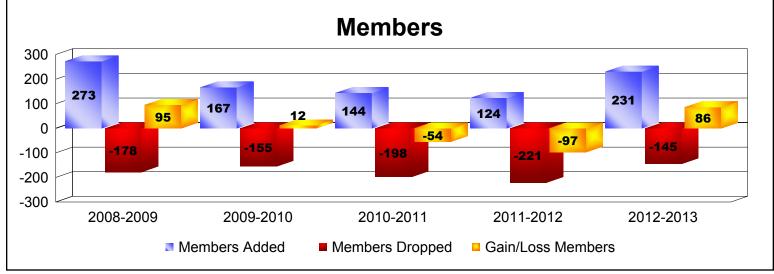

District 12 S

As of June 2013 Cumulative

| Year      | New<br>Clubs | Dropped<br>Clubs | Gain/<br>Loss<br>Clubs | New<br>Members | Charter<br>Members | Reinstate<br>Members | Transfer<br>Members | Total<br>Member<br>Added | Total<br>Members<br>Dropped | Gain/<br>Loss<br>Members |
|-----------|--------------|------------------|------------------------|----------------|--------------------|----------------------|---------------------|--------------------------|-----------------------------|--------------------------|
| 2008-2009 | 3            | -1               | 2                      | 170            | 90                 | 3                    | 10                  | 273                      | -178                        | 95                       |
| 2009-2010 | 1            | 0                | 1                      | 120            | 35                 | 6                    | 6                   | 167                      | -155                        | 12                       |
| 2010-2011 | 0            | 0                | 0                      | 136            | 0                  | 3                    | 5                   | 144                      | -198                        | -54                      |
| 2011-2012 | 0            | 0                | 0                      | 96             | 0                  | 19                   | 9                   | 124                      | -221                        | -97                      |
| 2012-2013 | 2            | -1               | 1                      | 158            | 62                 | 3                    | 8                   | 231                      | -145                        | 86                       |
| Average   | 1            | 0                | 1                      | 136            | 37                 | 7                    | 8                   | 188                      | -179                        | 8                        |