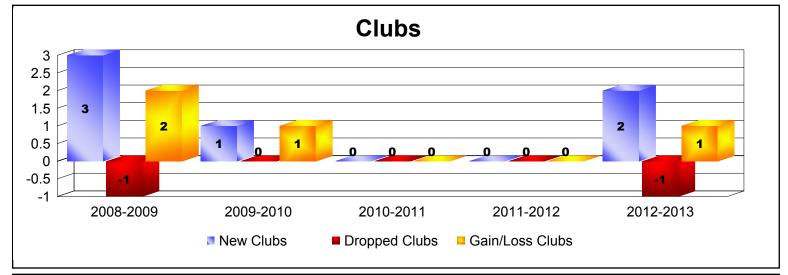

District 12 S

As of June 2013 Cumulative

| Year      | New<br>Clubs | Dropped<br>Clubs | Gain/<br>Loss<br>Clubs | New<br>Members | Charter<br>Members | Reinstate<br>Members | Transfer<br>Members | Total<br>Member<br>Added | Total<br>Members<br>Dropped | Gain/<br>Loss<br>Members |
|-----------|--------------|------------------|------------------------|----------------|--------------------|----------------------|---------------------|--------------------------|-----------------------------|--------------------------|
| 2008-2009 | 3            | -1               | 2                      | 170            | 90                 | 3                    | 10                  | 273                      | -178                        | 95                       |
| 2009-2010 | 1            | 0                | 1                      | 120            | 35                 | 6                    | 6                   | 167                      | -155                        | 12                       |
| 2010-2011 | 0            | 0                | 0                      | 136            | 0                  | 3                    | 5                   | 144                      | -198                        | -54                      |
| 2011-2012 | 0            | 0                | 0                      | 96             | 0                  | 19                   | 9                   | 124                      | -221                        | -97                      |
| 2012-2013 | 2            | -1               | 1                      | 158            | 62                 | 3                    | 8                   | 231                      | -145                        | 86                       |
| Average   | 1            | 0                | 1                      | 136            | 37                 | 7                    | 8                   | 188                      | -179                        | 8                        |